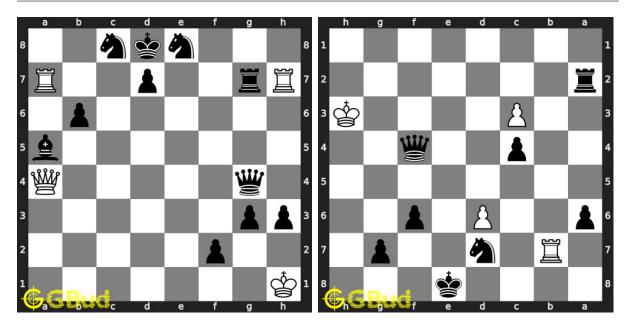

45. Mate in 2 moves Level: medium, Next Move: Black Level: hard, Next Move: White

46. Mate in 3 moves Solution : https://gbud.in/g7m7dh4 Solution : https://gbud.in/g7m7dh4

47. Mate in 1 move Level : easy, Next Move : White Solution : https://gbud.in/g7m7dh4 Solution : https://gbud.in/g7m7dh4

50. Mate in 1 move Level : easy, Next Move : Black Solution : https://gbud.in/g7m7dh4 Solution : https://gbud.in/g7m7dh4

Figure 1: Solve other puzzles @ https://gbud.in/chsgppz